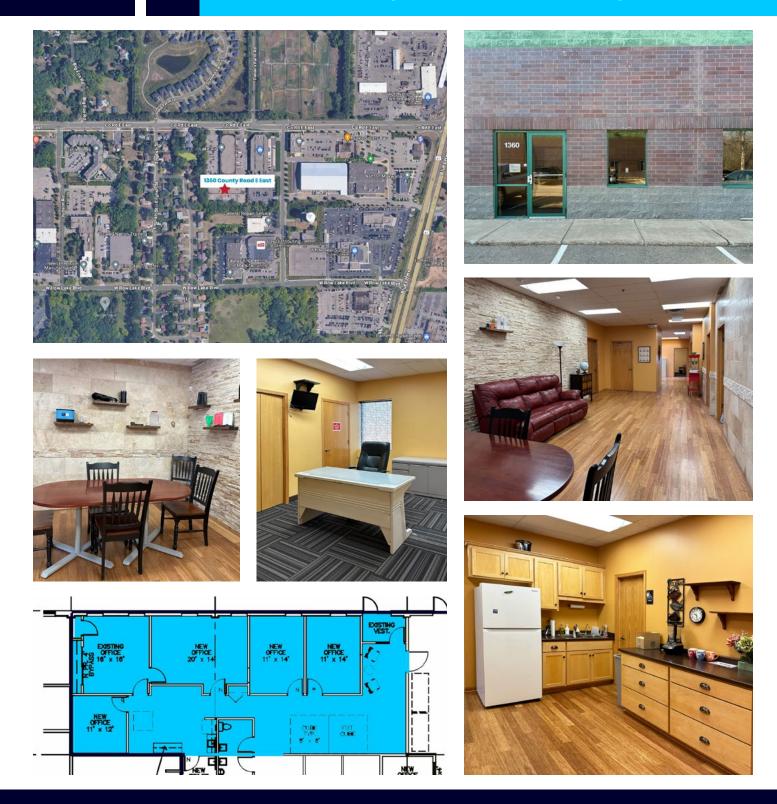

#### Turnkey office space available immediately in multi-tenant building

- Space includes kitchen, conference room, kitchen, private offices, built-in storage, and open work area
- Private entrance and restroom in suite
- Beautifully finished with wood, stone, and contemporary carpet
- Located between 35E and Hwy 61; near White Bear car dealerships, Walmart, Kwik Trip, Techie Dudes, Jimmy's Food & Drink, Subway, and more

## **Beautifully Finished Office Space**

Commercial Equities Group Investment Real Estate Services

MARINE TECH BUILDING • 2,180 SF 1360 County Road E East | Vadnais Heights, MN 55110 Nicole Langer | 612-554-6208 | <u>nicole@CEGspaces.com</u>